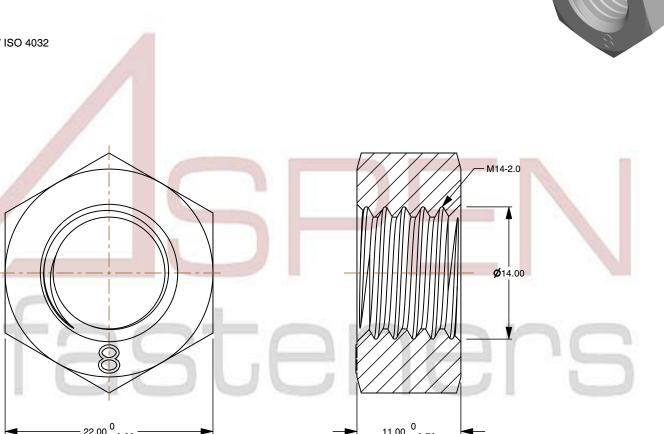

## Notes:

1. Category: Hex Finished Nuts

2. System of Measurement: Metric

3. Drive Style: External Hex Drive

4. Thread Length: Full Thread

5. Thread Direction: Right-Hand Thread

6. Material: Steel

7. Material Grade: Class 8 Steel

8. Coating: Zinc Plated 9. Coating Colour: Clear

10. Standards and Specifications: DIN 934 / ISO 4032

This file and any associated information and specifications are provided for reference and evaluation purposes only and is subject to change without notice. Aspen Fasteners Inc. makes

SCALE 2.500

PRODUCT NAME M14-2.0 DIN 934 / ISO 4032, Metric, Hex Finished Nuts, Class 8 Steel, Zinc Plated

**ISSUED** 2024-07-11

PART NUMBER: ME015-1420

SHEET 1 of 1

UNIT

MILLIMETERS