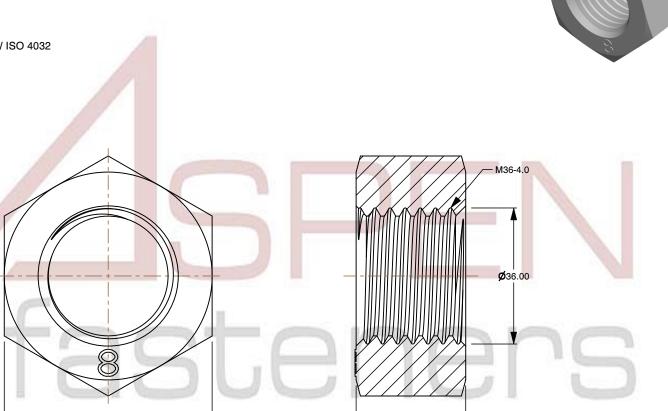

## Notes:

1. Category: Hex Finished Nuts

2. System of Measurement: Metric

3. Drive Style: External Hex Drive

4. Thread Length: Full Thread

5. Thread Direction: Right-Hand Thread

6. Material: Steel

7. Material Grade: Class 8 Steel

8. Coating: Zinc Plated 9. Coating Colour: Clear

10. Standards and Specifications: DIN 934 / ISO 4032

This file and any associated information and specifications are provided for reference and evaluation purposes only and is subject to change without notice. Aspen Fasteners Inc. makes

SCALE 1.000

PRODUCT NAME M36-4.0 DIN 934 / ISO 4032, Metric,

— 29.00 <sup>0</sup> - 1.60 —**►** 

Hex Finished Nuts, Class 8 Steel, Zinc Plated

PART NUMBER: ME015-3640

UNIT MILLIMETERS

> **ISSUED** 2024-07-11