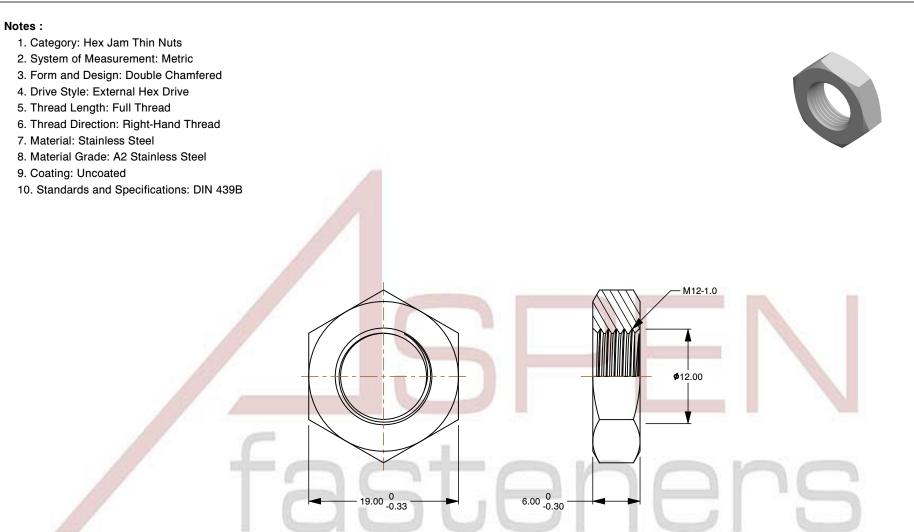

| PRODUCT NAME<br>M12-1.0 DIN 439B, Metric, Hex Jam<br>Thin Nuts, A2 Stainless Steel | UNIT<br>METRIC       |
|------------------------------------------------------------------------------------|----------------------|
|                                                                                    | ISSUED<br>2023-11-23 |
| PART NUMBER: ME235-1210X6X19                                                       | SHEET 1 of 1         |