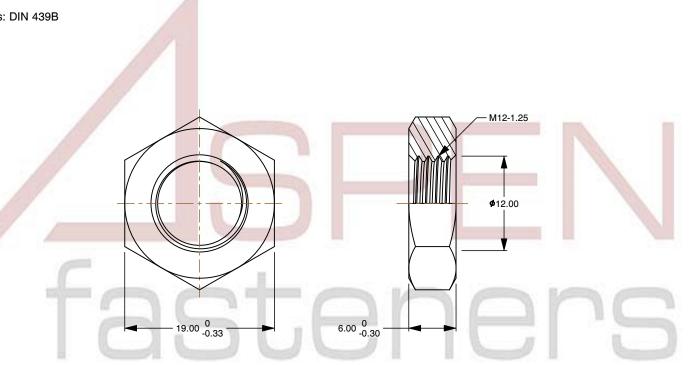

## Notes:

1. Category: Hex Jam Thin Nuts

2. System of Measurement: Metric

3. Form and Design: Double Chamfered

4. Drive Style: External Hex Drive

5. Thread Length: Full Thread

6. Thread Direction: Right-Hand Thread

7. Material: Stainless Steel

8. Material Grade: A2 Stainless Steel

9. Coating: Uncoated

10. Standards and Specifications: DIN 439B

This file and any associated information and specifications are provided for reference and evaluation purposes only and is subject to change without notice. Aspen Fasteners Inc. makes

SCALE 2.084

PRODUCT NAME
M12-1.25 DIN 439B, Metric, Hex Jam
Thin Nuts, A2 Stainless Steel

PART NUMBER: ME235-12125

UNIT METRIC

ISSUED 2023-11-23

SHEET 1 of 1