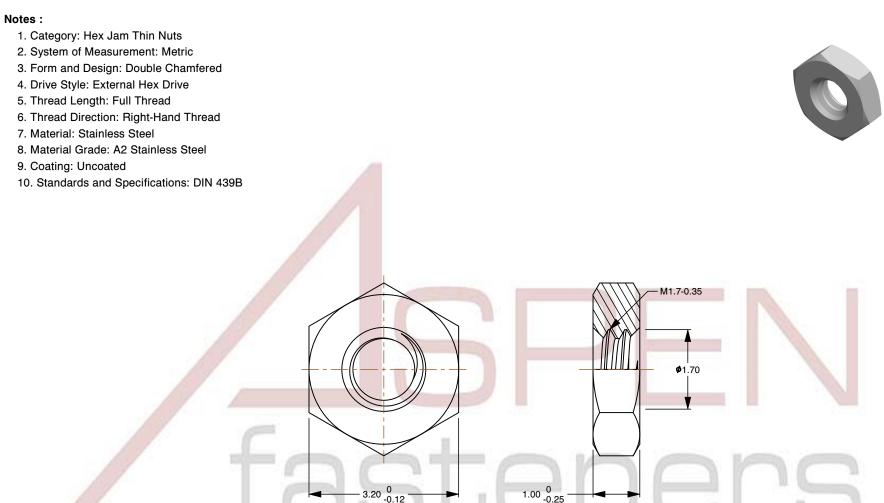

| PRODUCT NAME<br>M1.7-0.35 DIN 439B, Metric, Hex Jam<br>Thin Nuts, A2 Stainless Steel | UNIT<br>METRIC       |
|--------------------------------------------------------------------------------------|----------------------|
|                                                                                      | ISSUED<br>2023-11-23 |
| PART NUMBER: ME235-17035X1X32                                                        | SHEET 1 of 1         |