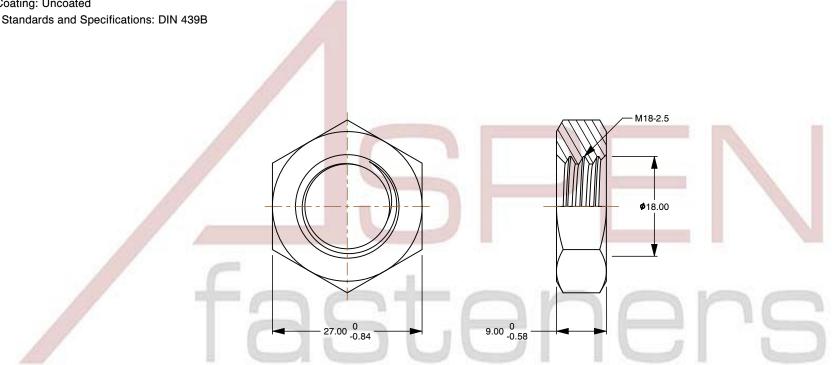

## Notes:

1. Category: Hex Jam Thin Nuts

2. System of Measurement: Metric

3. Form and Design: Double Chamfered

4. Drive Style: External Hex Drive

5. Thread Length: Full Thread

6. Thread Direction: Right-Hand Thread

7. Material: Stainless Steel

8. Material Grade: A2 Stainless Steel

9. Coating: Uncoated

10. Standards and Specifications: DIN 439B

This file and any associated information and specifications are provided for reference and evaluation purposes only and is subject to change without notice. Aspen Fasteners Inc. makes

SCALE 1.466

PRODUCT NAME M18-2.5 DIN 439B, Metric, Hex Jam Thin Nuts, A2 Stainless Steel

PART NUMBER: ME235-1825

UNIT METRIC

**ISSUED** 2023-11-23

SHEET 1 of 1