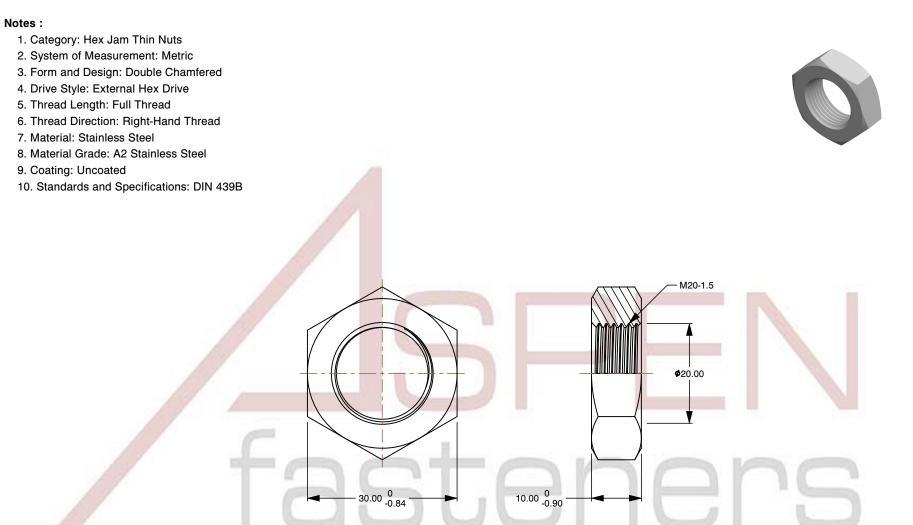

| PRODUCT NAME<br>M20-1.5 DIN 439B, Metric, Hex Jam<br>Thin Nuts, A2 Stainless Steel | UNIT<br>METRIC       |
|------------------------------------------------------------------------------------|----------------------|
|                                                                                    | ISSUED<br>2023-11-23 |
| PART NUMBER: ME235-2015                                                            | SHEET 1 of 1         |