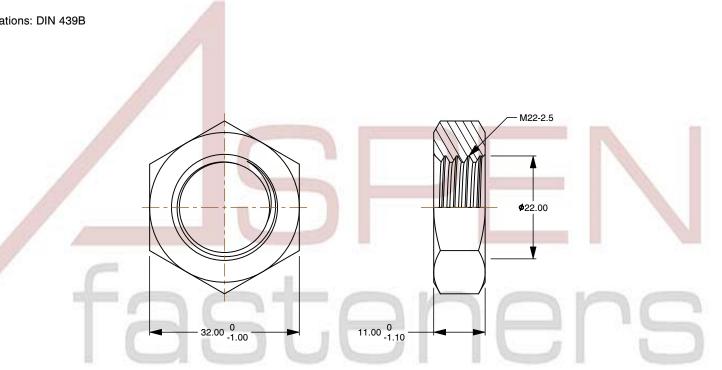

## Notes:

1. Category: Hex Jam Thin Nuts

2. System of Measurement: Metric

3. Form and Design: Double Chamfered

4. Drive Style: External Hex Drive

5. Thread Length: Full Thread

6. Thread Direction: Right-Hand Thread

7. Material: Stainless Steel

8. Material Grade: A2 Stainless Steel

9. Coating: Uncoated

10. Standards and Specifications: DIN 439B

This file and any associated information and specifications are provided for reference and evaluation purposes only and is subject to change without notice. Aspen Fasteners Inc. makes

SCALE 1.237

PRODUCT NAME
M22-2.5 DIN 439B, Metric, Hex Jam
Thin Nuts, A2 Stainless Steel

PART NUMBER: ME235-2225

UNIT METRIC

ISSUED 2023-11-23

SHEET 1 of 1