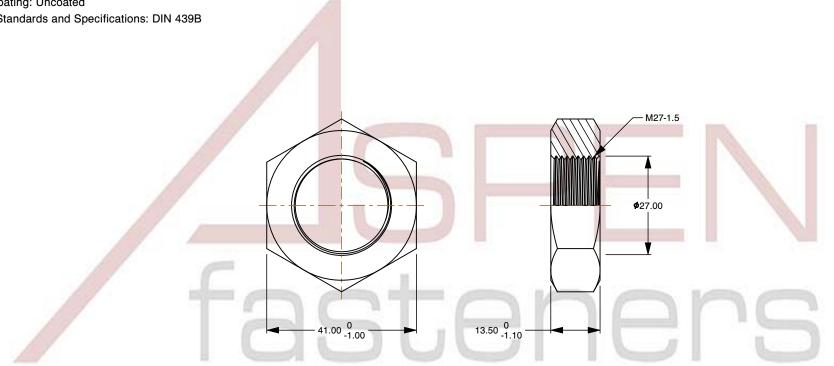

## Notes:

1. Category: Hex Jam Thin Nuts

2. System of Measurement: Metric

3. Form and Design: Double Chamfered

4. Drive Style: External Hex Drive

5. Thread Length: Full Thread

6. Thread Direction: Right-Hand Thread

7. Material: Stainless Steel

8. Material Grade: A2 Stainless Steel

9. Coating: Uncoated

10. Standards and Specifications: DIN 439B

This file and any associated information and specifications are provided for reference and evaluation purposes only and is subject to change without notice. Aspen Fasteners Inc. makes

SCALE 0.966

PRODUCT NAME M27-1.5 DIN 439B, Metric, Hex Jam Thin Nuts, A2 Stainless Steel

PART NUMBER: ME235-2715X135X41

UNIT METRIC

**ISSUED** 2023-11-23

SHEET 1 of 1