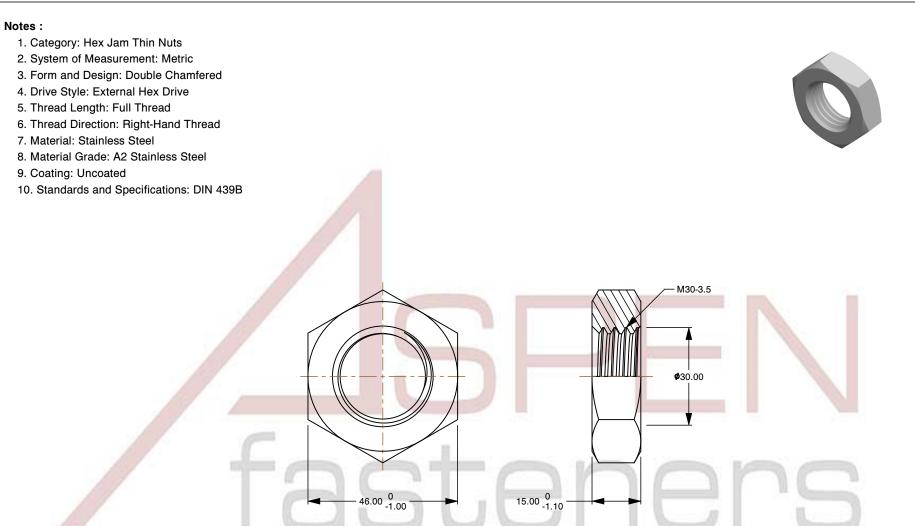

| PRODUCT NAME<br>M30-3.5 DIN 439B, Metric, Hex Jam<br>Thin Nuts, A2 Stainless Steel | UNIT<br>METRIC       |
|------------------------------------------------------------------------------------|----------------------|
|                                                                                    | ISSUED<br>2023-11-23 |
| PART NUMBER: ME235-3035X15X46                                                      | SHEET 1 of 1         |