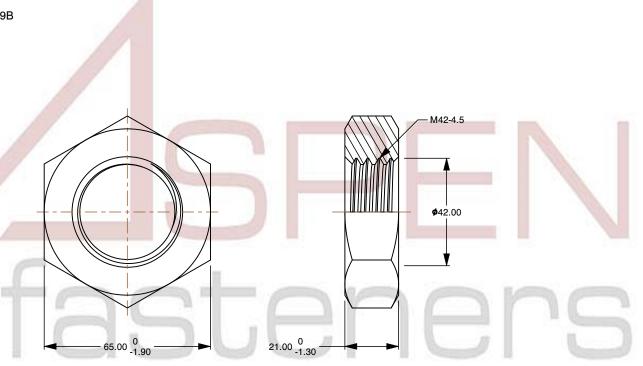

SCALE 0.677

PRODUCT NAME
M42-4.5 DIN 439B, Metric, Hex Jam
Thin Nuts, A2 Stainless Steel

PART NUMBER: ME235-4245X21X65

UNIT METRIC

ISSUED 2023-11-23

SHEET 1 of 1