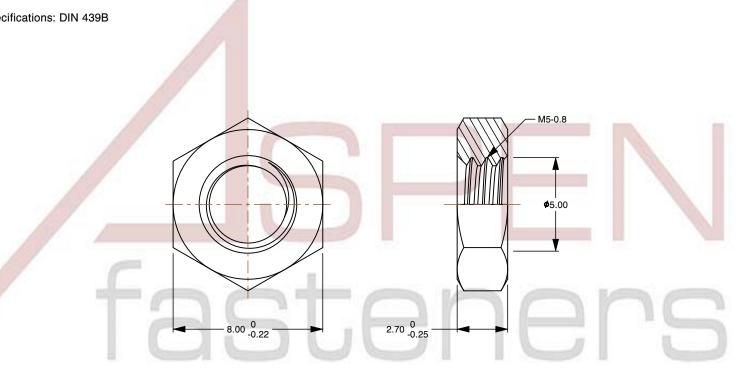

## Notes:

1. Category: Hex Jam Thin Nuts

2. System of Measurement: Metric

3. Form and Design: Double Chamfered

4. Drive Style: External Hex Drive

5. Thread Length: Full Thread

6. Thread Direction: Right-Hand Thread

7. Material: Stainless Steel

8. Material Grade: A2 Stainless Steel

9. Coating: Uncoated

10. Standards and Specifications: DIN 439B

This file and any associated information and specifications are provided for reference and evaluation purposes only and is subject to change without notice. Aspen Fasteners Inc. makes

SCALE 4.949 PART NUMBER: ME235-508

PRODUCT NAME

M5-0.8 DIN 439B, Metric, Hex Jam Thin Nuts,

A2 Stainless Steel

| UNIT   |
|--------|
| METRIC |

ISSUED 2023-11-23

SHEET 1 of 1