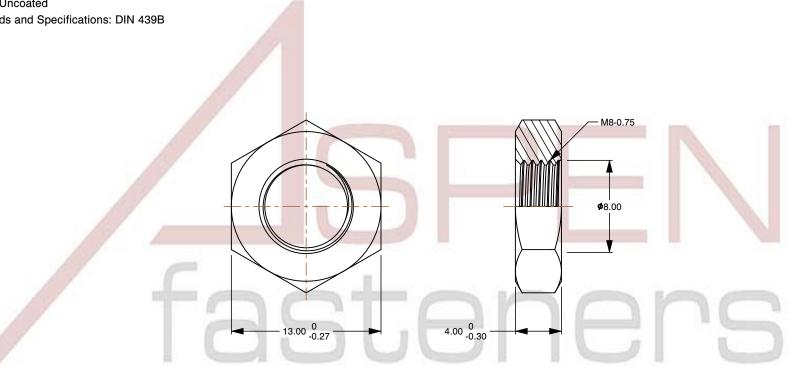

## Notes:

1. Category: Hex Jam Thin Nuts

2. System of Measurement: Metric

3. Form and Design: Double Chamfered

4. Drive Style: External Hex Drive

5. Thread Length: Full Thread

6. Thread Direction: Right-Hand Thread

7. Material: Stainless Steel

8. Material Grade: A2 Stainless Steel

9. Coating: Uncoated

10. Standards and Specifications: DIN 439B

This file and any associated information and specifications are provided for reference and evaluation purposes only and is subject to change without notice. Aspen Fasteners Inc. makes

SCALE 3.046

PRODUCT NAME M8-0.75 DIN 439B, Metric, Hex Jam Thin Nuts, A2 Stainless Steel

PART NUMBER: ME235-8075X4X13

UNIT METRIC

**ISSUED** 2023-11-23

SHEET 1 of 1