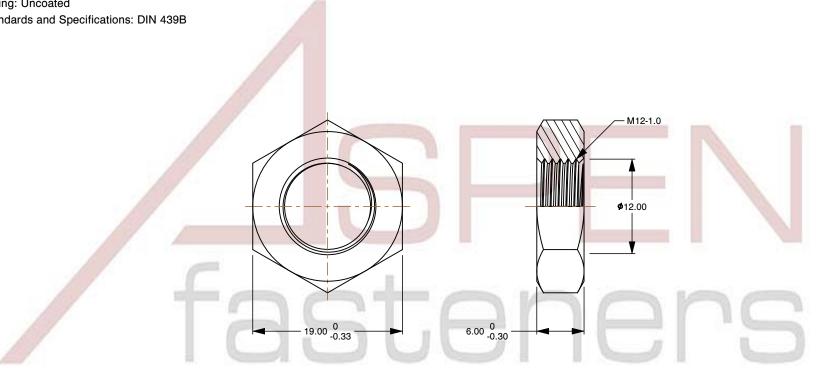

## Notes:

1. Category: Hex Jam Thin Nuts

2. System of Measurement: Metric

3. Form and Design: Double Chamfered

4. Drive Style: External Hex Drive

5. Thread Length: Full Thread

6. Thread Direction: Right-Hand Thread

7. Material: Stainless Steel

8. Material Grade: A4 Stainless Steel

9. Coating: Uncoated

10. Standards and Specifications: DIN 439B

This file and any associated information and specifications are provided for reference and evaluation purposes only and is subject to change without notice. Aspen Fasteners Inc. makes

SCALE 2.084

PRODUCT NAME M12-1.0 DIN 439B, Metric, Hex Jam Thin Nuts, A4 Stainless Steel

PART NUMBER: ME236-1210X6X19

UNIT METRIC

**ISSUED** 2023-11-23

SHEET 1 of 1