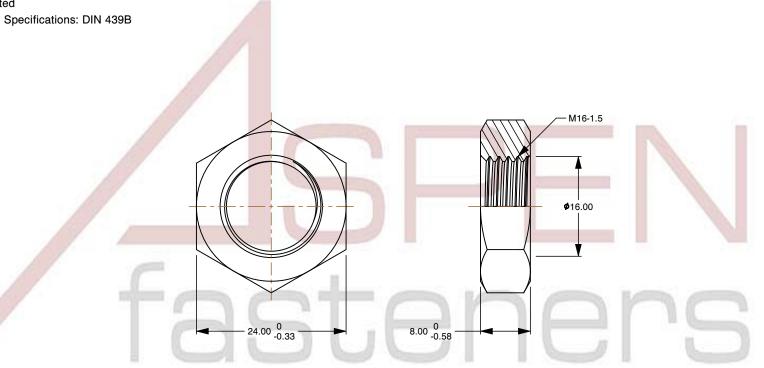

SCALE 1.650

PRODUCT NAME M16-1.5 DIN 439B, Metric, Hex Jam Thin Nuts, A4 Stainless Steel

PART NUMBER: ME236-1615X8X24

UNIT METRIC

**ISSUED** 2023-11-23

SHEET 1 of 1