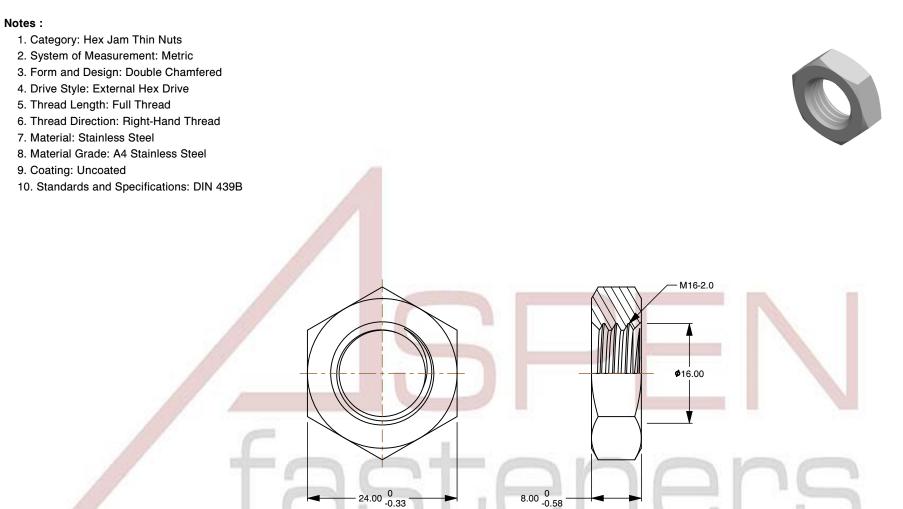

| PRODUCT NAME<br>M16-2.0 DIN 439B, Metric, Hex Jam<br>Thin Nuts, A4 Stainless Steel | UNIT<br>METRIC       |
|------------------------------------------------------------------------------------|----------------------|
|                                                                                    | ISSUED<br>2023-11-23 |
| PART NUMBER: ME236-1620                                                            | SHEET 1 of 1         |