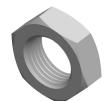

11.00 0 -1.10

| PRODUCT NAME<br>M22-2.0 DIN 439B, Metric, Hex Jam<br>Thin Nuts, A4 Stainless Steel | UNIT<br>METRIC       |
|------------------------------------------------------------------------------------|----------------------|
|                                                                                    | ISSUED<br>2023-11-23 |
| PART NUMBER: ME236-2220X11X32                                                      | SHEET 1 of 1         |