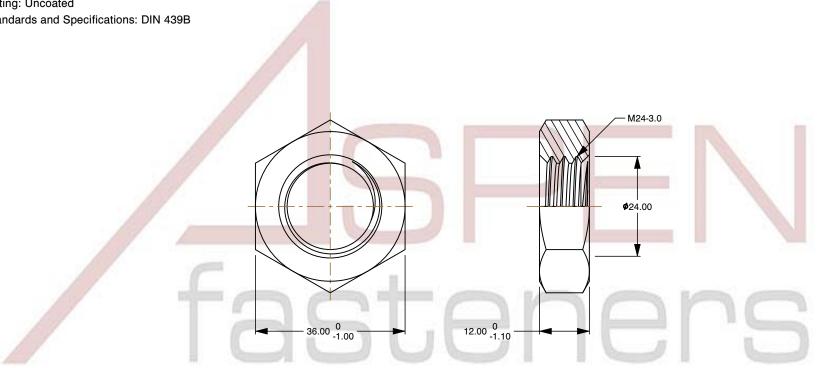

## Notes:

1. Category: Hex Jam Thin Nuts

2. System of Measurement: Metric

3. Form and Design: Double Chamfered

4. Drive Style: External Hex Drive

5. Thread Length: Full Thread

6. Thread Direction: Right-Hand Thread

7. Material: Stainless Steel

8. Material Grade: A4 Stainless Steel

9. Coating: Uncoated

10. Standards and Specifications: DIN 439B

This file and any associated information and specifications are provided for reference and evaluation purposes only and is subject to change without notice. Aspen Fasteners Inc. makes

SCALE 1.100

PRODUCT NAME M24-3.0 DIN 439B, Metric, Hex Jam Thin Nuts, A4 Stainless Steel

PART NUMBER: ME236-2430X12X36

UNIT METRIC

**ISSUED** 2023-11-23

SHEET 1 of 1