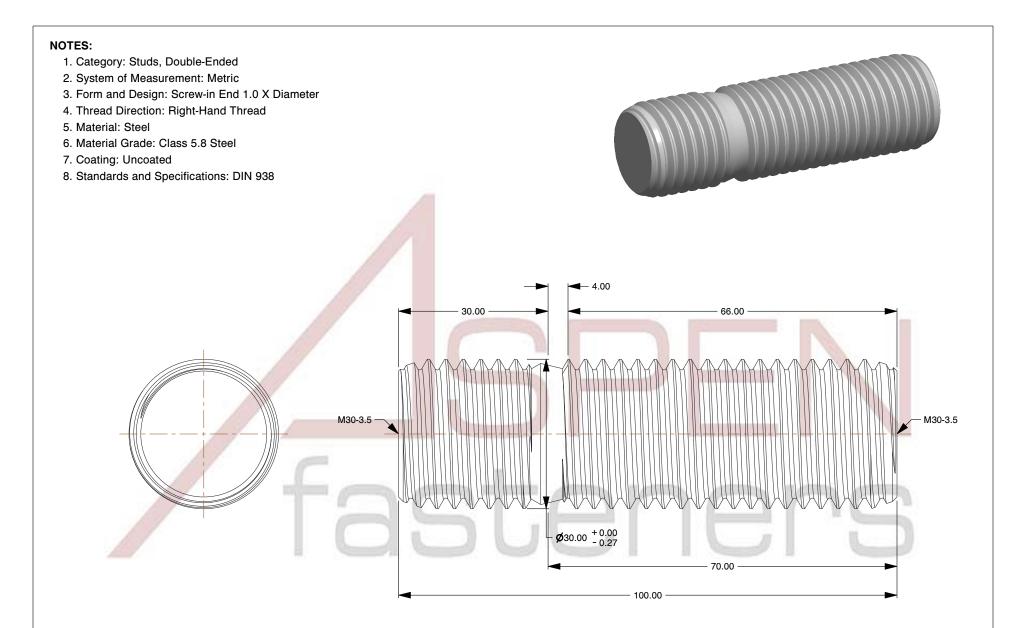

SCALE 0.052

M30-3.5 X 70mm DIN 938, Metric, Studs, Double-Ended, Screw-in End 1.0 X Diameter, Class 5.8 Steel, Plain

PRODUCT NAME

PART NUMBER: ME387-3035X70

UNIT MILLIMETERS

> ISSUED 2023-11-23

SHEET 1 of 1