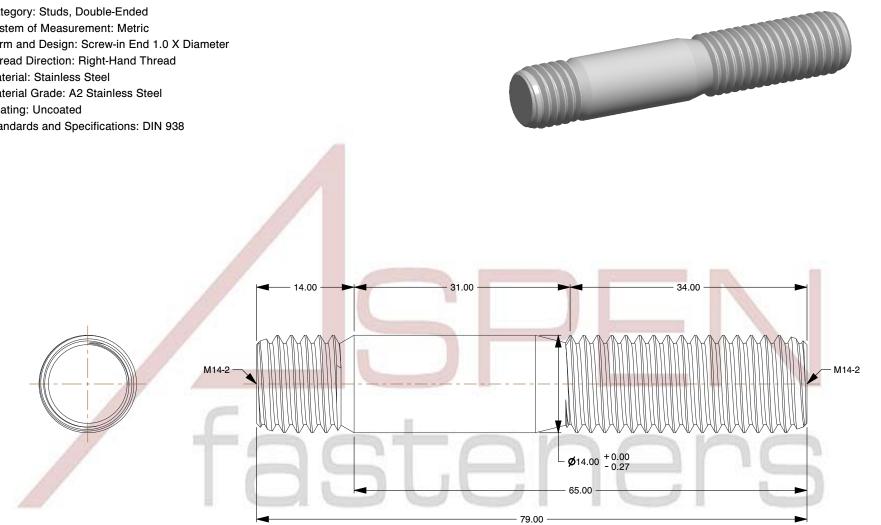

## 1. Category: Studs, Double-Ended

- 2. System of Measurement: Metric
- 3. Form and Design: Screw-in End 1.0 X Diameter
- 4. Thread Direction: Right-Hand Thread
- 5. Material: Stainless Steel
- 6. Material Grade: A2 Stainless Steel
- 7. Coating: Uncoated
- 8. Standards and Specifications: DIN 938

This document is the property of UNIT MILLIMETERS This file and any associated information and specifications are PRODUCT NAME Aspen Fasteners Inc. and the provided for reference and evaluation purposes only and is information it contains may not be M14-2.0 X 65mm DIN 938, Metric, Studs, subject to change without notice. Aspen Fasteners Inc. makes reproduced, disclosed, or shared Double-Ended, Screw-in End 1.0 X Diameter, with any third party without the no representations, warranties, or guarantees as to the ISSUED expressed written permission of A2 Stainless Steel fasteners appropriateness, accuracy, completeness, or suitability for any 2023-11-23 Aspen Fasteners Inc. purpose of the file, information or specifications. You are solely www.aspenfasteners.com responsible for the use of the file, information, or specifications. SCALE 0.073 PART NUMBER: ME388-1420X65 SHEET 1 of 1