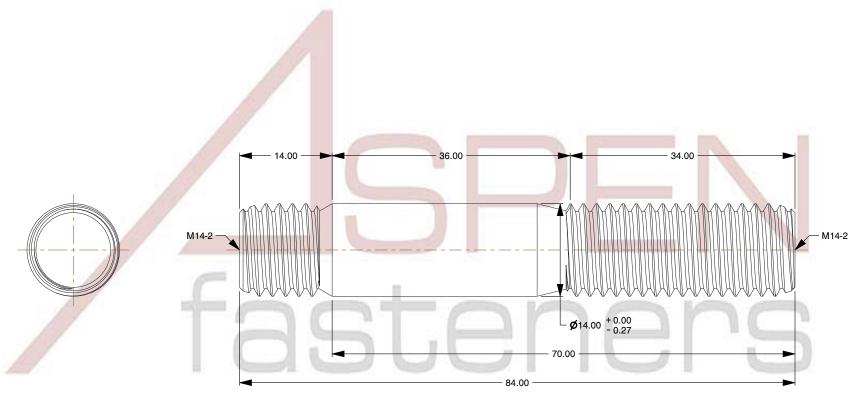

## NOTES:

1. Category: Studs, Double-Ended

2. System of Measurement: Metric

3. Form and Design: Screw-in End 1.0 X Diameter

4. Thread Direction: Right-Hand Thread

5. Material: Stainless Steel

6. Material Grade: A2 Stainless Steel

7. Coating: Uncoated

8. Standards and Specifications: DIN 938

This file and any associated information and specifications are provided for reference and evaluation purposes only and is subject to change without notice. Aspen Fasteners Inc. makes no representations, warranties, or guarantees as to the

SCALE 0.069

PRODUCT NAME M14-2.0 X 70mm DIN 938, Metric, Studs, Double-Ended, Screw-in End 1.0 X Diameter, A2 Stainless Steel

PART NUMBER: ME388-1420X70

UNIT MILLIMETERS

**ISSUED** 2023-11-23

SHEET 1 of 1