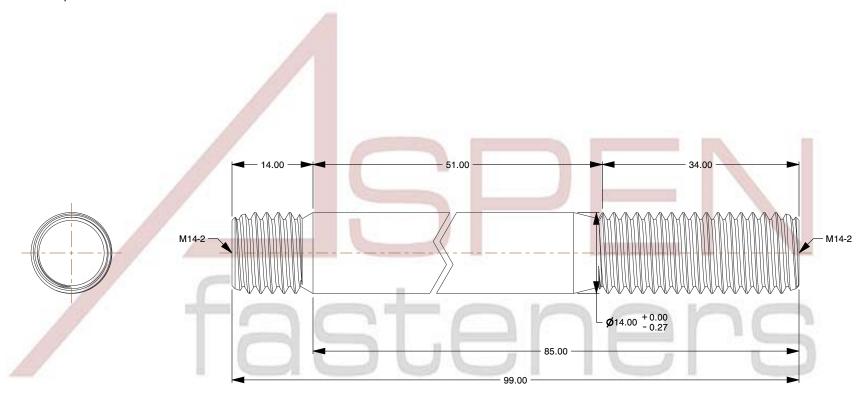

## NOTES:

1. Category: Studs, Double-Ended

2. System of Measurement: Metric

3. Form and Design: Screw-in End 1.0 X Diameter

4. Thread Direction: Right-Hand Thread

5. Material: Stainless Steel

6. Material Grade: A2 Stainless Steel

SCALE 0.060

PRODUCT NAME
M14-2.0 X 85mm DIN 938, Metric, Studs,
Double-Ended, Screw-in End 1.0 X Diameter,
A2 Stainless Steel

PART NUMBER: ME388-1420X85

UNIT MILLIMETERS

> ISSUED 2023-11-23

SHEET 1 of 1