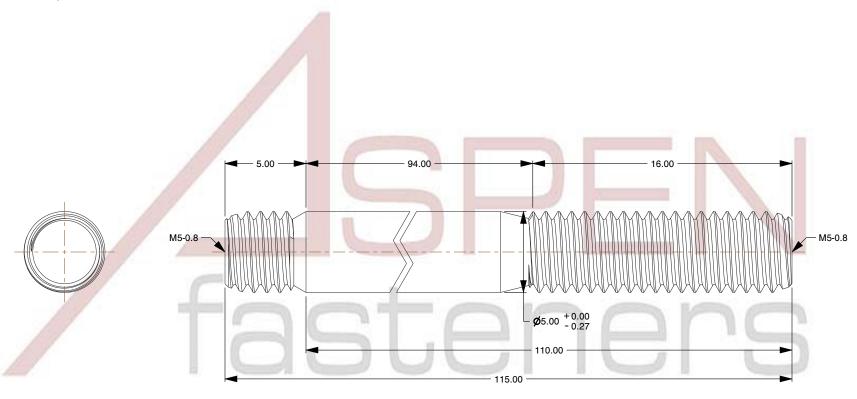

## NOTES:

1. Category: Studs, Double-Ended

2. System of Measurement: Metric

3. Form and Design: Screw-in End 1.0 X Diameter

4. Thread Direction: Right-Hand Thread

5. Material: Stainless Steel

6. Material Grade: A2 Stainless Steel

7. Coating: Uncoated

8. Standards and Specifications: DIN 938

This file and any associated information and specifications are provided for reference and evaluation purposes only and is subject to change without notice. Aspen Fasteners Inc. makes no representations, warranties, or guarantees as to the

SCALE 0.169

PRODUCT NAME

M5-0.8 X 110mm DIN 938, Metric, Studs,

Double-Ended, Screw-in End 1.0 X Diameter,

A2 Stainless Steel

PART NUMBER: ME388-508X110

UNIT MILLIMETERS

> ISSUED 2023-11-23