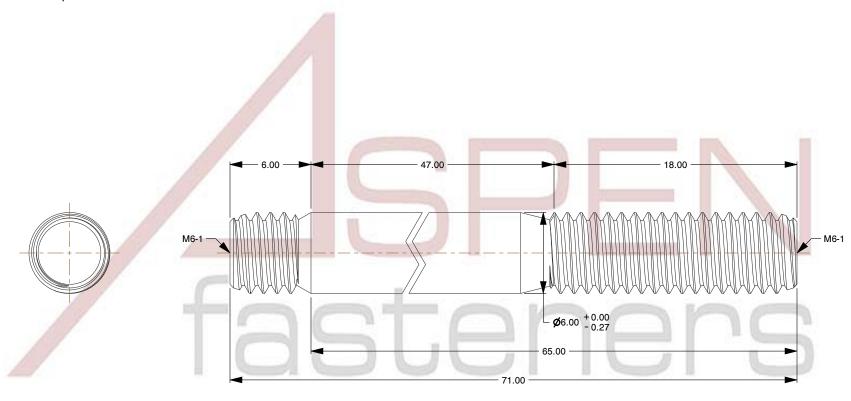

## NOTES:

1. Category: Studs, Double-Ended

2. System of Measurement: Metric

3. Form and Design: Screw-in End 1.0 X Diameter

4. Thread Direction: Right-Hand Thread

5. Material: Stainless Steel

6. Material Grade: A2 Stainless Steel

7. Coating: Uncoated

8. Standards and Specifications: DIN 938

This file and any associated information and specifications are provided for reference and evaluation purposes only and is subject to change without notice. Aspen Fasteners Inc. makes no representations, warranties, or guarantees as to the

SCALE 0.141

PRODUCT NAME
M6-1.0 X 65mm DIN 938, Metric, Studs,
Double-Ended, Screw-in End 1.0 X Diameter,
A2 Stainless Steel

PART NUMBER: ME388-610X65

UNIT MILLIMETERS

> ISSUED 2023-11-23

SHEET 1 of 1