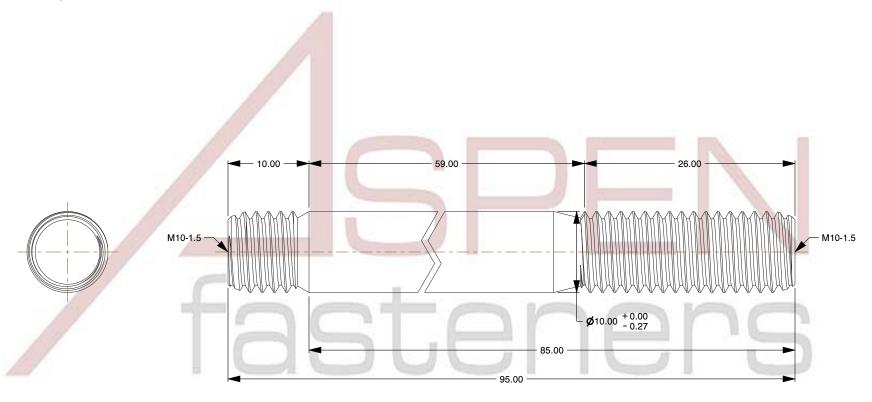

PRODUCT NAME
M10-1.5 X 85mm DIN 938, Metric, Studs,
Double-Ended, Screw-in End 1.0 X Diameter,
A4 Stainless Steel

ISSUED 2023-11-23

UNIT

MILLIMETERS

SCALE 0.084

PART NUMBER: ME389-1015X85

SHEET 1 of 1