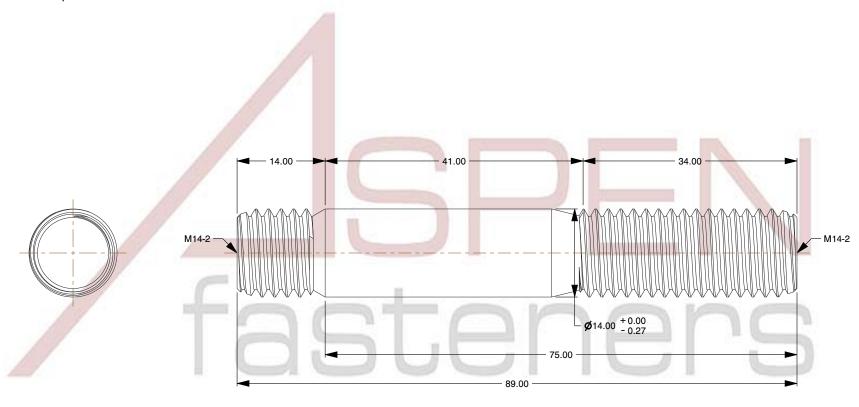

SCALE 0.066

PRODUCT NAME
M14-2.0 X 75mm DIN 938, Metric, Studs,
Double-Ended, Screw-in End 1.0 X Diameter,
A4 Stainless Steel

PART NUMBER: ME389-1420X75

UNIT MILLIMETERS

ISSUED 2023-11-23

SHEET 1 of 1