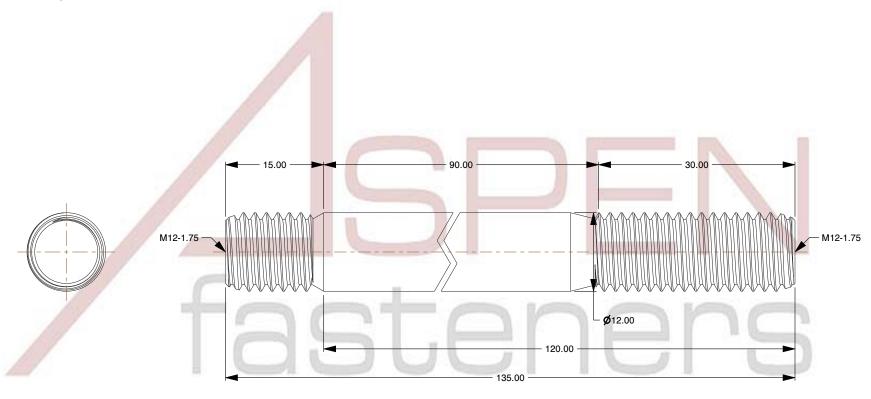

SCALE 0.068

PRODUCT NAME
M12-1.75 X 120mm DIN 939, Metric, Studs,
Double-Ended, Screw-in End 1.25 X Diameter,
A2 Stainless Steel

PART NUMBER: ME548-12175X120

UNIT MILLIMETERS

> ISSUED 2023-11-23

SHEET 1 of 1