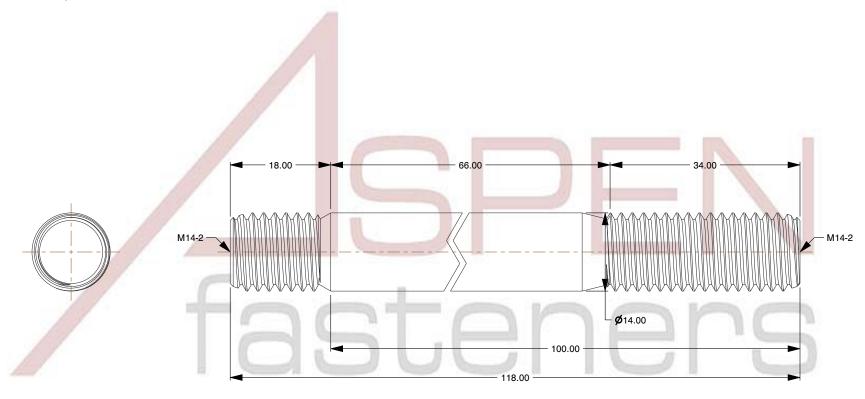

## NOTES:

1. Category: Studs, Double-Ended

2. System of Measurement: Metric

3. Form and Design: Screw-in End 1.25 X Diameter

4. Thread Direction: Right-Hand Thread

5. Material: Stainless Steel

6. Material Grade: A2 Stainless Steel

7. Coating: Uncoated

8. Standards and Specifications: DIN 939

This file and any associated information and specifications are provided for reference and evaluation purposes only and is subject to change without notice. Aspen Fasteners Inc. makes no representations, warranties, or guarantees as to the

essed written permission of Aspen Fasteners Inc.

SCALE 0.058

PRODUCT NAME
M14-2.0 X 100mm DIN 939, Metric, Studs,
Double-Ended, Screw-in End 1.25 X Diameter,
A2 Stainless Steel

PART NUMBER: ME548-1420X100

UNIT MILLIMETERS

ISSUED 2023-11-23

SHEET 1 of 1