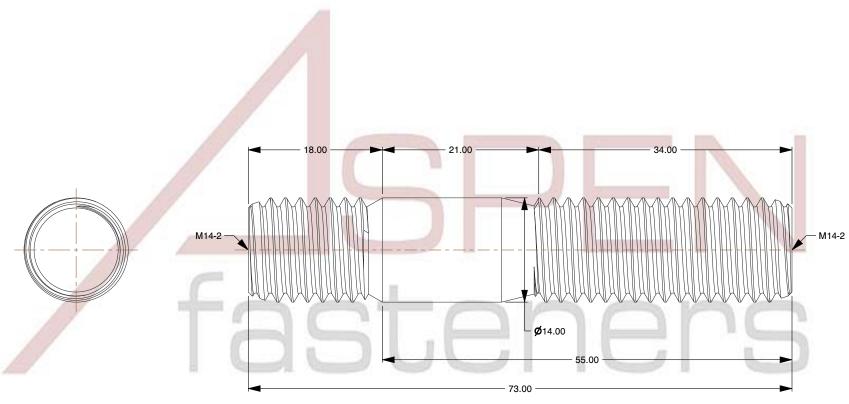

## NOTES:

1. Category: Studs, Double-Ended

2. System of Measurement: Metric

3. Form and Design: Screw-in End 1.25 X Diameter

4. Thread Direction: Right-Hand Thread

5. Material: Stainless Steel

6. Material Grade: A2 Stainless Steel

SCALE 0.078

PRODUCT NAME M14-2.0 X 55mm DIN 939, Metric, Studs, Double-Ended, Screw-in End 1.25 X Diameter,

A2 Stainless Steel

PART NUMBER: ME548-1420X55

UNIT MILLIMETERS

**ISSUED** 2023-11-23

SHEET 1 of 1