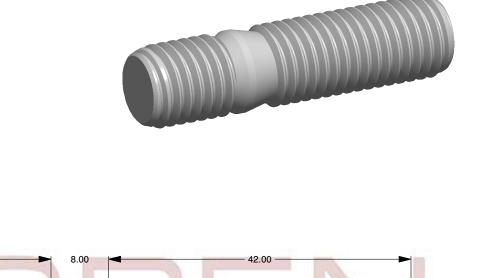

SCALE 0.075

PRODUCT NAME
M18-2.5 X 50mm DIN 939, Metric, Studs,
Double-Ended, Screw-in End 1.25 X Diameter,
A2 Stainless Steel

PART NUMBER: ME548-1825X50

UNIT MILLIMETERS

> ISSUED 2023-11-23

SHEET 1 of 1