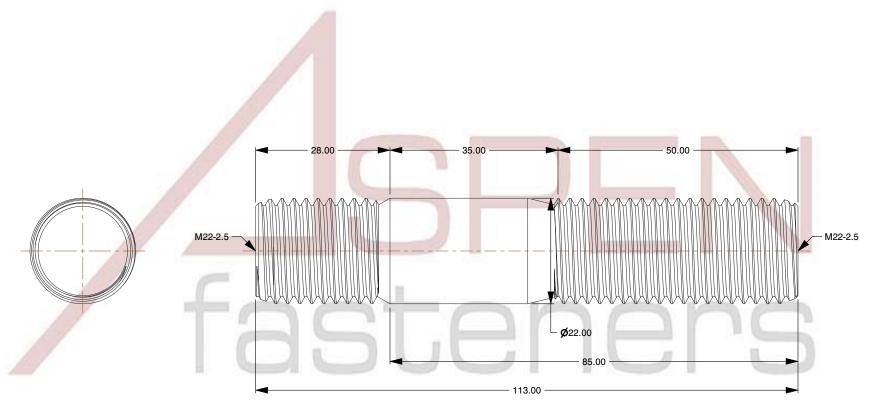

## NOTES:

1. Category: Studs, Double-Ended

2. System of Measurement: Metric

3. Form and Design: Screw-in End 1.25 X Diameter

4. Thread Direction: Right-Hand Thread

5. Material: Stainless Steel

6. Material Grade: A2 Stainless Steel

7. Coating: Uncoated

8. Standards and Specifications: DIN 939

This file and any associated information and specifications are provided for reference and evaluation purposes only and is subject to change without notice. Aspen Fasteners Inc. makes no representations, warranties, or guarantees as to the

SCALE 0.050

PRODUCT NAME
M22-2.5 X 85mm DIN 939, Metric, Studs,
Double-Ended, Screw-in End 1.25 X Diameter,
A2 Stainless Steel

PART NUMBER: ME548-2225X85

UNIT MILLIMETERS

> ISSUED 2023-11-23

SHEET 1 of 1