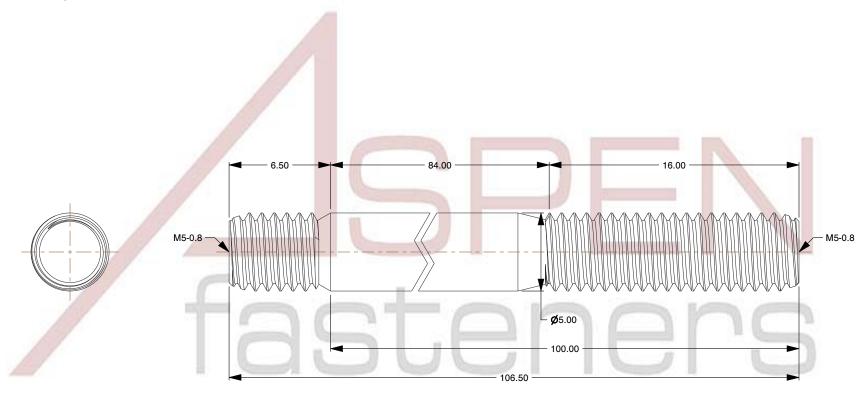

## NOTES:

1. Category: Studs, Double-Ended

2. System of Measurement: Metric

3. Form and Design: Screw-in End 1.25 X Diameter

4. Thread Direction: Right-Hand Thread

5. Material: Stainless Steel

6. Material Grade: A2 Stainless Steel

7. Coating: Uncoated

8. Standards and Specifications: DIN 939

This file and any associated information and specifications are provided for reference and evaluation purposes only and is subject to change without notice. Aspen Fasteners Inc. makes no representations, warranties, or guarantees as to the

SCALE 0.163

PRODUCT NAME

the M5-0.8 X 100mm DIN 939, Metric, Studs, ared the Double-Ended, Screw-in End 1.25 X Diameter, A2 Stainless Steel

PART NUMBER: ME548-508X100

UNIT MILLIMETERS

> ISSUED 2023-11-23

SHEET 1 of 1