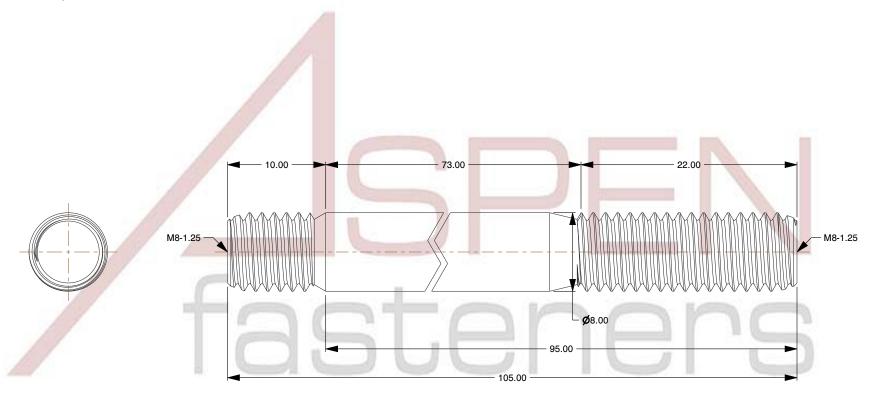

## NOTES:

1. Category: Studs, Double-Ended

2. System of Measurement: Metric

3. Form and Design: Screw-in End 1.25 X Diameter

4. Thread Direction: Right-Hand Thread

5. Material: Stainless Steel

6. Material Grade: A2 Stainless Steel

7. Coating: Uncoated

8. Standards and Specifications: DIN 939

This file and any associated information and specifications are provided for reference and evaluation purposes only and is subject to change without notice. Aspen Fasteners Inc. makes no representations, warranties, or guarantees as to the

SCALE 0.102

PRODUCT NAME
M8-1.25 X 95mm DIN 939, Metric, Studs,
Double-Ended, Screw-in End 1.25 X Diameter,
A2 Stainless Steel

PART NUMBER: ME548-8125X95

UNIT MILLIMETERS

ISSUED 2023-11-23

SHEET 1 of 1