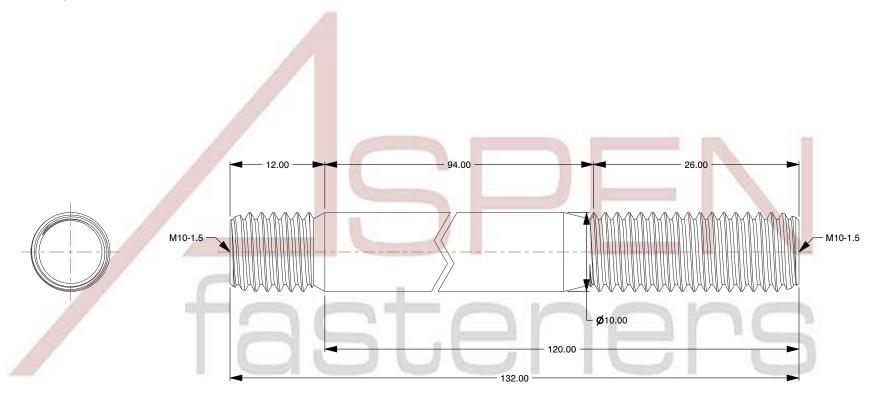

## NOTES:

1. Category: Studs, Double-Ended

2. System of Measurement: Metric

3. Form and Design: Screw-in End 1.25 X Diameter

4. Thread Direction: Right-Hand Thread

5. Material: Stainless Steel

6. Material Grade: A4 Stainless Steel

SCALE 0.082

PRODUCT NAME
M10-1.5 X 120mm DIN 939, Metric, Studs,
Double-Ended, Screw-in End 1.25 X Diameter,
A4 Stainless Steel

UNIT MILLIMETERS

PART NUMBER: ME549-1015X120

ISSUED 2023-11-23

SHEET 1 of 1