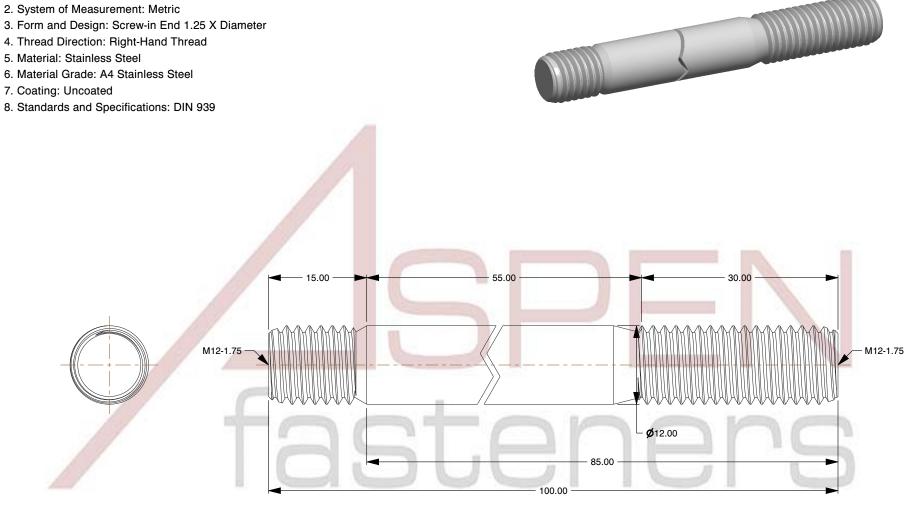

## 1. Category: Studs, Double-Ended

- 2. System of Measurement: Metric
- 4. Thread Direction: Right-Hand Thread
- 5. Material: Stainless Steel
- 6. Material Grade: A4 Stainless Steel
- 7. Coating: Uncoated
- 8. Standards and Specifications: DIN 939

| PRODUCT NAME<br>M12-1.75 X 85mm DIN 939, Metric, Studs,<br>Double-Ended, Screw-in End 1.25 X Diameter,<br>A4 Stainless Steel | UNIT<br>MILLIMETERS  |
|------------------------------------------------------------------------------------------------------------------------------|----------------------|
|                                                                                                                              | ISSUED<br>2023-11-23 |
| PART NUMBER: ME549-12175X85                                                                                                  | SHEET 1 of 1         |