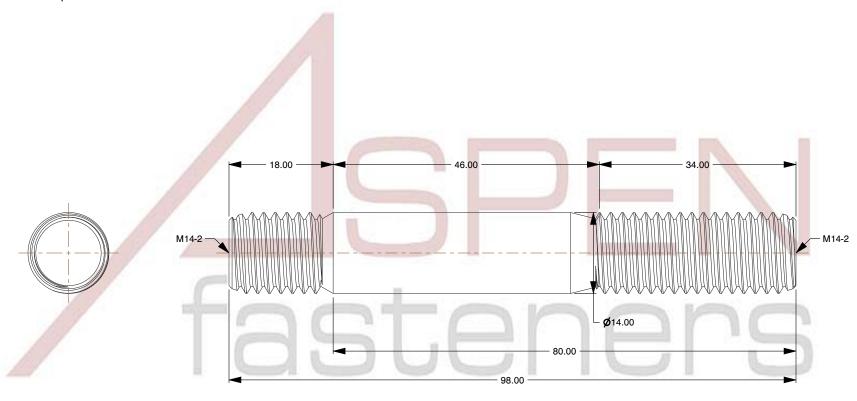

## NOTES:

1. Category: Studs, Double-Ended

2. System of Measurement: Metric

3. Form and Design: Screw-in End 1.25 X Diameter

4. Thread Direction: Right-Hand Thread

5. Material: Stainless Steel

6. Material Grade: A4 Stainless Steel

7. Coating: Uncoated

8. Standards and Specifications: DIN 939

This file and any associated information and specifications are provided for reference and evaluation purposes only and is subject to change without notice. Aspen Fasteners Inc. makes no representations, warranties, or guarantees as to the

SCALE 0.060

PRODUCT NAME
M14-2.0 X 80mm DIN 939, Metric, Studs,
Double-Ended, Screw-in End 1.25 X Diameter,
A4 Stainless Steel

PART NUMBER: ME549-1420X80

UNIT MILLIMETERS

> ISSUED 2023-11-23

SHEET 1 of 1