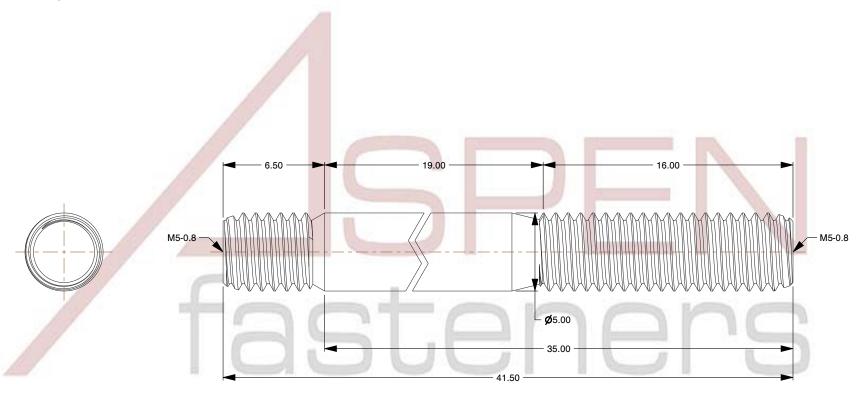

## NOTES:

1. Category: Studs, Double-Ended

2. System of Measurement: Metric

3. Form and Design: Screw-in End 1.25 X Diameter

4. Thread Direction: Right-Hand Thread

5. Material: Stainless Steel

6. Material Grade: A4 Stainless Steel

SCALE 0.163

PRODUCT NAME
M5-0.8 X 35mm DIN 939, Metric, Studs,
Double-Ended, Screw-in End 1.25 X Diameter,
A4 Stainless Steel

PART NUMBER: ME549-508X35

UNIT MILLIMETERS

> ISSUED 2023-11-23

SHEET 1 of 1