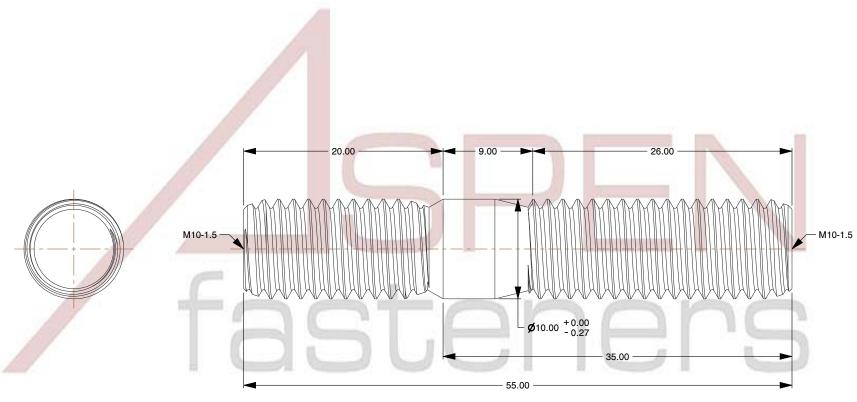

## NOTES:

1. Category: Studs, Double-Ended

2. System of Measurement: Metric

3. Form and Design: Screw-in End 2.0 X Diameter

4. Thread Direction: Right-Hand Thread

5. Material: Stainless Steel

6. Material Grade: A2 Stainless Steel

M10-1.5 X 35mm DIN 835, Metric, Studs, Double-Ended, Screw-in End 2.0 X Diameter, A2 Stainless Steel

PRODUCT NAME

ISSUED 2023-11-23

SCALE 0.104 PART NUMBER: ME712-1015X35 SHEET 1 of 1

UNIT

MILLIMETERS