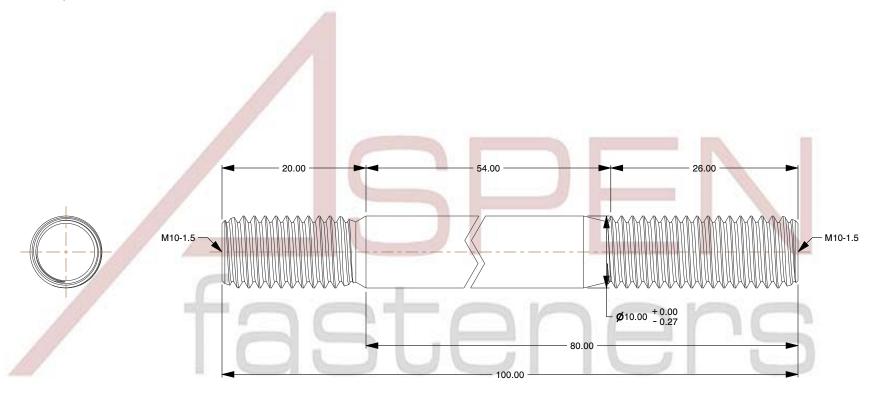

## NOTES:

1. Category: Studs, Double-Ended

2. System of Measurement: Metric

3. Form and Design: Screw-in End 2.0 X Diameter

4. Thread Direction: Right-Hand Thread

5. Material: Stainless Steel

6. Material Grade: A2 Stainless Steel

7. Coating: Uncoated

8. Standards and Specifications: DIN 835

This file and any associated information and specifications are provided for reference and evaluation purposes only and is subject to change without notice. Aspen Fasteners Inc. makes no representations, warranties, or guarantees as to the

SCALE 0.075

PRODUCT NAME
M10-1.5 X 80mm DIN 835, Metric, Studs,
Double-Ended, Screw-in End 2.0 X Diameter,
A2 Stainless Steel

PART NUMBER: ME712-1015X80

UNIT MILLIMETERS

ISSUED 2023-11-23

SHEET 1 of 1