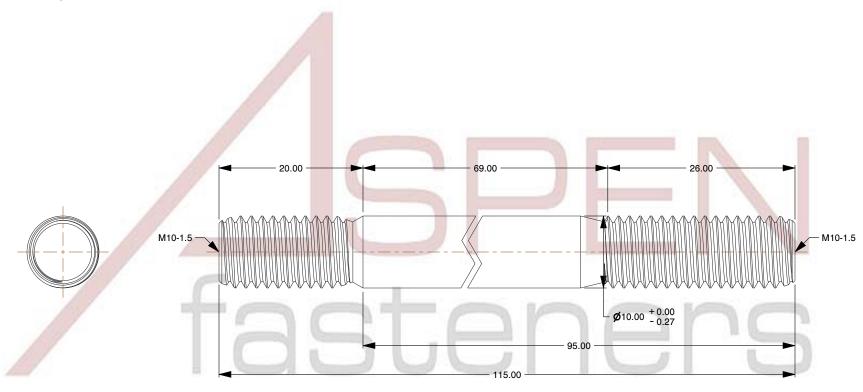

## NOTES:

1. Category: Studs, Double-Ended

2. System of Measurement: Metric

3. Form and Design: Screw-in End 2.0 X Diameter

4. Thread Direction: Right-Hand Thread

5. Material: Stainless Steel

6. Material Grade: A2 Stainless Steel

7. Coating: Uncoated

8. Standards and Specifications: DIN 835

This file and any associated information and specifications are provided for reference and evaluation purposes only and is subject to change without notice. Aspen Fasteners Inc. makes no representations, warranties, or guarantees as to the

SCALE 0.075

PRODUCT NAME
M10-1.5 X 95mm DIN 835, Metric, Studs,
Double-Ended, Screw-in End 2.0 X Diameter,
A2 Stainless Steel

PART NUMBER: ME712-1015X95

UNIT MILLIMETERS

> ISSUED 2023-11-23

SHEET 1 of 1