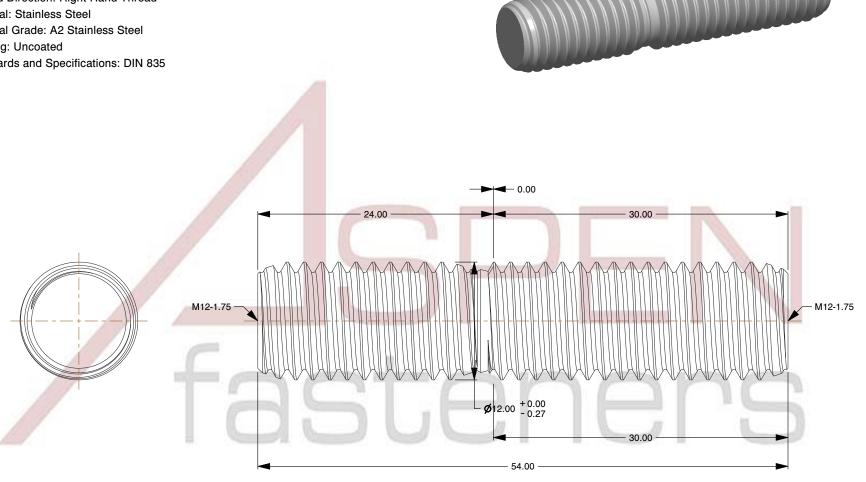

## NOTES:

1. Category: Studs, Double-Ended

2. System of Measurement: Metric

3. Form and Design: Screw-in End 2.0 X Diameter

4. Thread Direction: Right-Hand Thread

5. Material: Stainless Steel

6. Material Grade: A2 Stainless Steel

7. Coating: Uncoated

8. Standards and Specifications: DIN 835

This file and any associated information and specifications are provided for reference and evaluation purposes only and is subject to change without notice. Aspen Fasteners Inc. makes no representations, warranties, or guarantees as to the

SCALE 0.102

M12-1.75 X 30mm DIN 835, Metric, Studs, Double-Ended, Screw-in End 2.0 X Diameter, A2 Stainless Steel

PRODUCT NAME

PART NUMBER: ME712-12175X30

UNIT MILLIMETERS

**ISSUED** 2023-11-23

SHEET 1 of 1