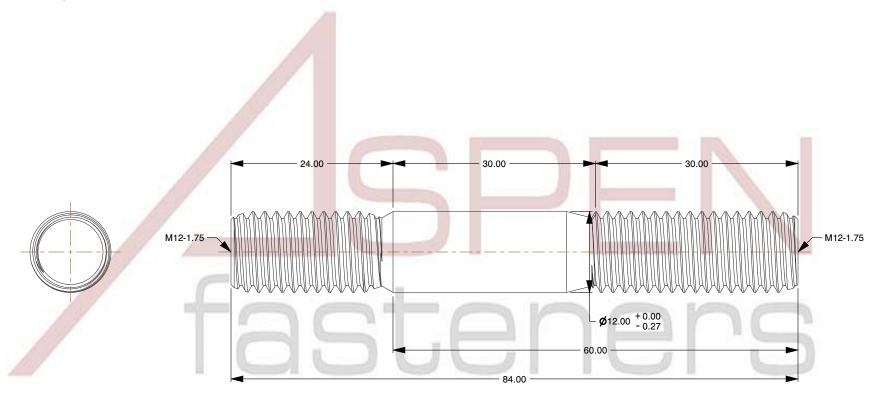

## NOTES:

1. Category: Studs, Double-Ended

2. System of Measurement: Metric

3. Form and Design: Screw-in End 2.0 X Diameter

4. Thread Direction: Right-Hand Thread

5. Material: Stainless Steel

6. Material Grade: A2 Stainless Steel

7. Coating: Uncoated

8. Standards and Specifications: DIN 835

This file and any associated information and specifications are provided for reference and evaluation purposes only and is subject to change without notice. Aspen Fasteners Inc. makes no representations, warranties, or guarantees as to the

may not be or shared thout the nist tine to the control of the con

PRODUCT NAME

SCALE 0.070 PART NUMBER: ME712-12175X60

UNIT MILLIMETERS

> ISSUED 2023-11-23

SHEET 1 of 1