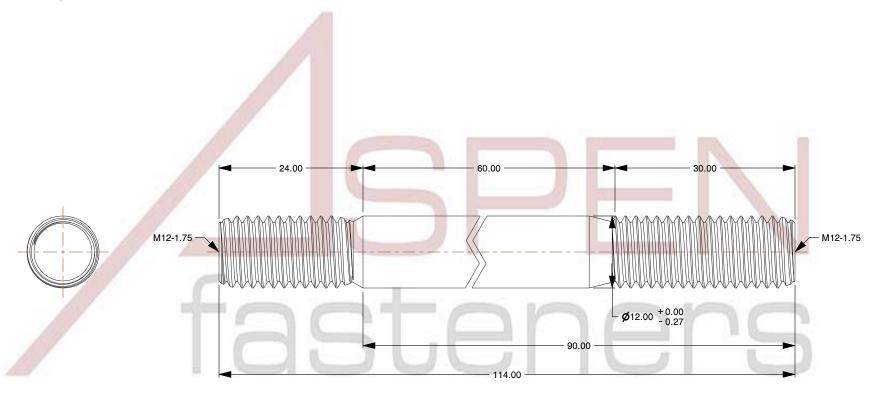

## NOTES:

1. Category: Studs, Double-Ended

2. System of Measurement: Metric

3. Form and Design: Screw-in End 2.0 X Diameter

4. Thread Direction: Right-Hand Thread

5. Material: Stainless Steel

6. Material Grade: A2 Stainless Steel

7. Coating: Uncoated

8. Standards and Specifications: DIN 835

This file and any associated information and specifications are provided for reference and evaluation purposes only and is subject to change without notice. Aspen Fasteners Inc. makes no representations, warranties, or guarantees as to the

SCALE 0.063

PRODUCT NAME
M12-1.75 X 90mm DIN 835, Metric, Studs,
Double-Ended, Screw-in End 2.0 X Diameter,
A2 Stainless Steel

PART NUMBER: ME712-12175X90

UNIT MILLIMETERS

> ISSUED 2023-11-23

SHEET 1 of 1