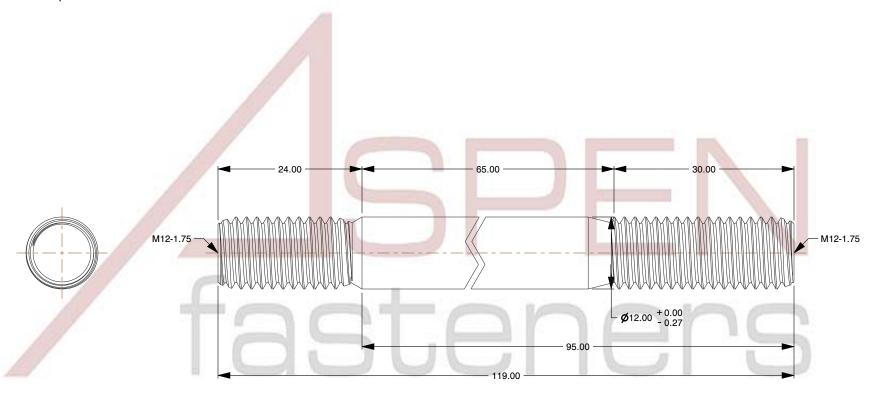

## NOTES:

1. Category: Studs, Double-Ended

2. System of Measurement: Metric

3. Form and Design: Screw-in End 2.0 X Diameter

4. Thread Direction: Right-Hand Thread

5. Material: Stainless Steel

6. Material Grade: A2 Stainless Steel

7. Coating: Uncoated

8. Standards and Specifications: DIN 835

This file and any associated information and specifications are provided for reference and evaluation purposes only and is subject to change without notice. Aspen Fasteners Inc. makes no representations, warranties, or guarantees as to the

SCALE 0.063

be M12-1.75 X 95mm DIN 835, Metric, Studs, e Double-Ended, Screw-in End 2.0 X Diameter, of A2 Stainless Steel

PART NUMBER: ME712-12175X95

PRODUCT NAME

UNIT MILLIMETERS

> ISSUED 2023-11-23

SHEET 1 of 1