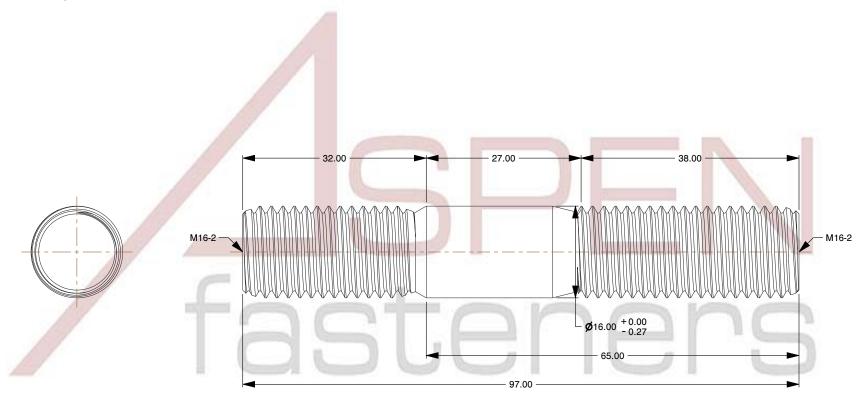

PRODUCT NAME
M16-2.0 X 65mm DIN 835, Metric, Studs,
Double-Ended, Screw-in End 2.0 X Diameter,
A2 Stainless Steel

ISSUED 2023-11-23

UNIT

SCALE 0.060 PART NUMBER: ME712-1620X65

SHEET 1 of 1