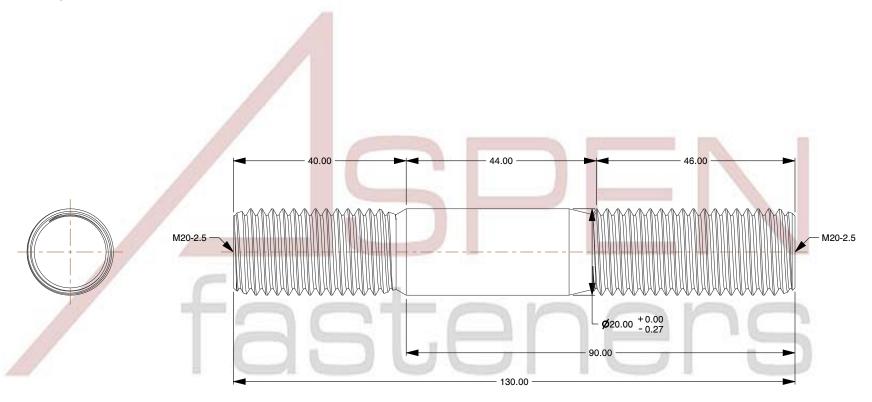

## NOTES:

1. Category: Studs, Double-Ended

2. System of Measurement: Metric

3. Form and Design: Screw-in End 2.0 X Diameter

4. Thread Direction: Right-Hand Thread

5. Material: Stainless Steel

6. Material Grade: A2 Stainless Steel

7. Coating: Uncoated

8. Standards and Specifications: DIN 835

This file and any associated information and specifications are provided for reference and evaluation purposes only and is subject to change without notice. Aspen Fasteners Inc. makes no representations, warranties, or guarantees as to the appropriateness, accuracy, completeness, or suitability for any purpose of the file, information or specifications. You are solely

PRODUCT NAME
M20-2.5 X 90mm DIN 835, Metric, Studs,
Double-Ended, Screw-in End 2.0 X Diameter,
A2 Stainless Steel

MILLIMETERS

UNIT

SCALE 0.045

PART NUMBER: ME712-2025X90

2023-11-23 SHEET 1 of 1