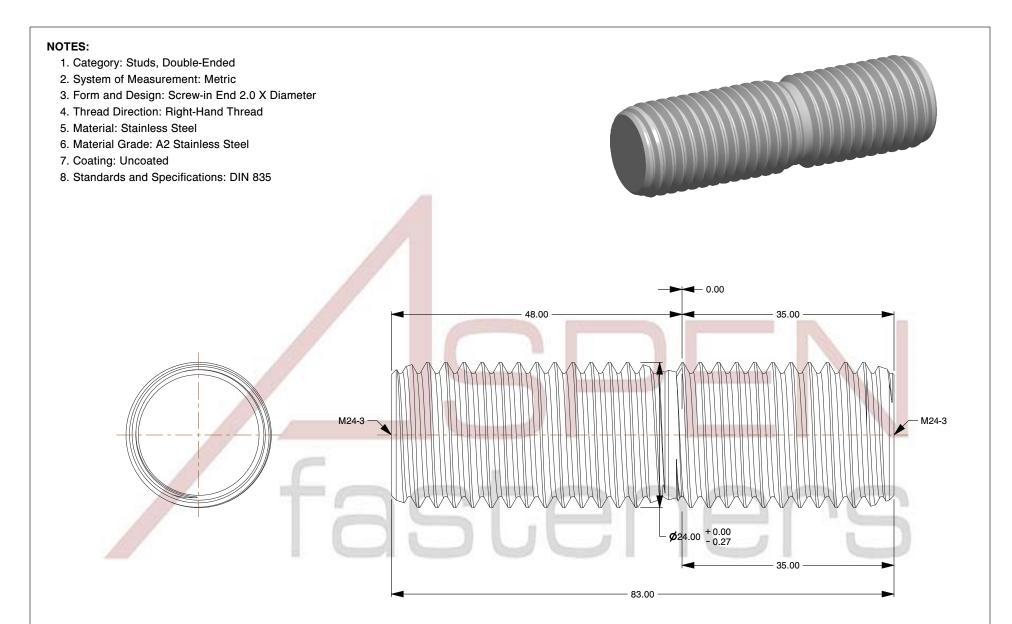

SCALE 0.063

PRODUCT NAME
M24-3.0 X 35mm DIN 835, Metric, Studs,
Double-Ended, Screw-in End 2.0 X Diameter,
A2 Stainless Steel

PART NUMBER: ME712-2430X35

UNIT MILLIMETERS

> ISSUED 2023-11-23

SHEET 1 of 1