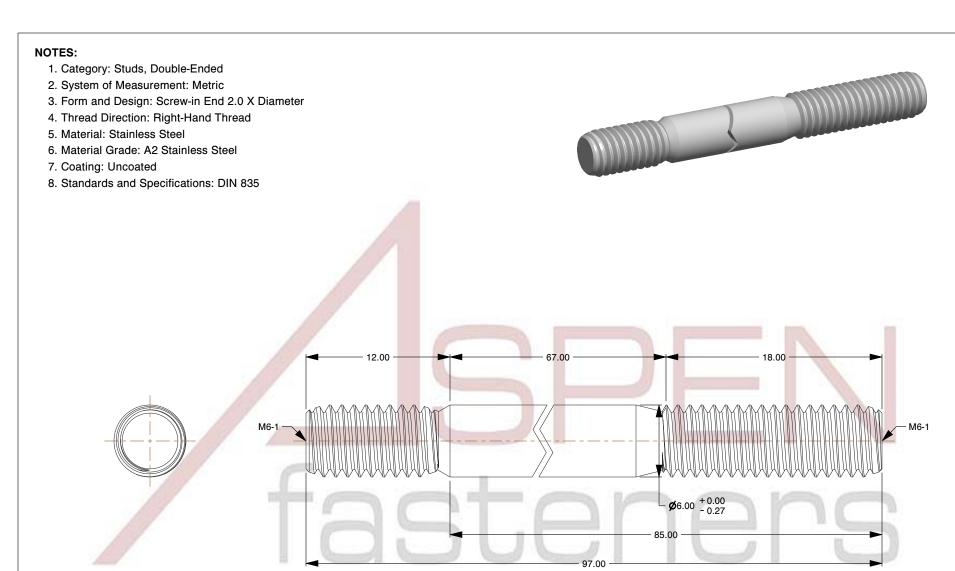

| PRODUCT NAME<br>M6-1.0 X 85mm DIN 835, Metric, Studs,<br>Double-Ended, Screw-in End 2.0 X Diameter,<br>A2 Stainless Steel | UNIT<br>MILLIMETERS  |
|---------------------------------------------------------------------------------------------------------------------------|----------------------|
|                                                                                                                           | ISSUED<br>2023-11-23 |
| PART NUMBER: ME712-610X85                                                                                                 | SHEET 1 of 1         |