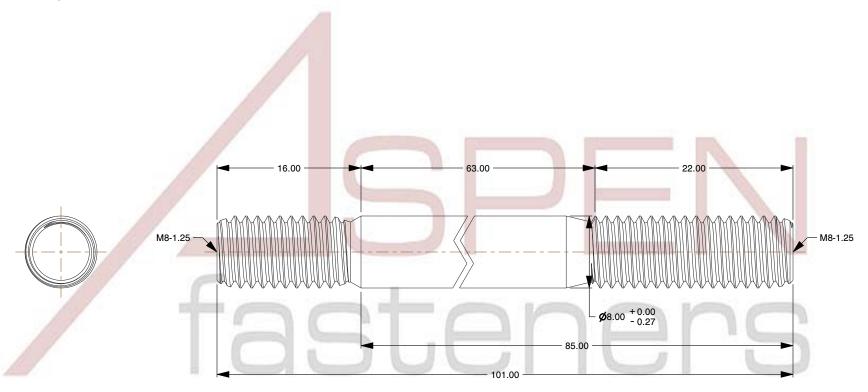

## NOTES:

1. Category: Studs, Double-Ended

2. System of Measurement: Metric

3. Form and Design: Screw-in End 2.0 X Diameter

4. Thread Direction: Right-Hand Thread

5. Material: Stainless Steel

6. Material Grade: A2 Stainless Steel

7. Coating: Uncoated

8. Standards and Specifications: DIN 835

This file and any associated information and specifications are provided for reference and evaluation purposes only and is subject to change without notice. Aspen Fasteners Inc. makes no representations, warranties, or guarantees as to the appropriateness, accuracy, completeness, or suitability for any purpose of the file, information or specifications. You are solely

PRODUCT NAME
M8-1.25 X 85mm DIN 835, Metric, Studs,
Double-Ended, Screw-in End 2.0 X Diameter,
A2 Stainless Steel

ISSUED 2023-11-23

UNIT

MILLIMETERS

SCALE 0.094

PART NUMBER: ME712-8125X85

SHEET 1 of 1