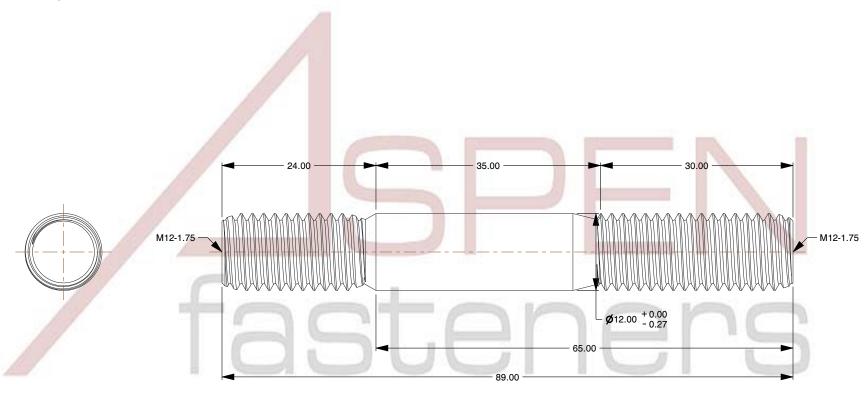

## NOTES:

1. Category: Studs, Double-Ended

2. System of Measurement: Metric

3. Form and Design: Screw-in End 2.0 X Diameter

4. Thread Direction: Right-Hand Thread

5. Material: Stainless Steel

6. Material Grade: A4 Stainless Steel

7. Coating: Uncoated

8. Standards and Specifications: DIN 835

This file and any associated information and specifications are provided for reference and evaluation purposes only and is subject to change without notice. Aspen Fasteners Inc. makes no representations, warranties, or guarantees as to the

any third party without the essed written permission of Aspen Fasteners Inc.

SCALE 0.067

PRODUCT NAME
M12-1.75 X 65mm DIN 835, Metric, Studs,
Double-Ended, Screw-in End 2.0 X Diameter,
A4 Stainless Steel

PART NUMBER: ME713-12175X65

UNIT MILLIMETERS

> ISSUED 2023-11-23

SHEET 1 of 1